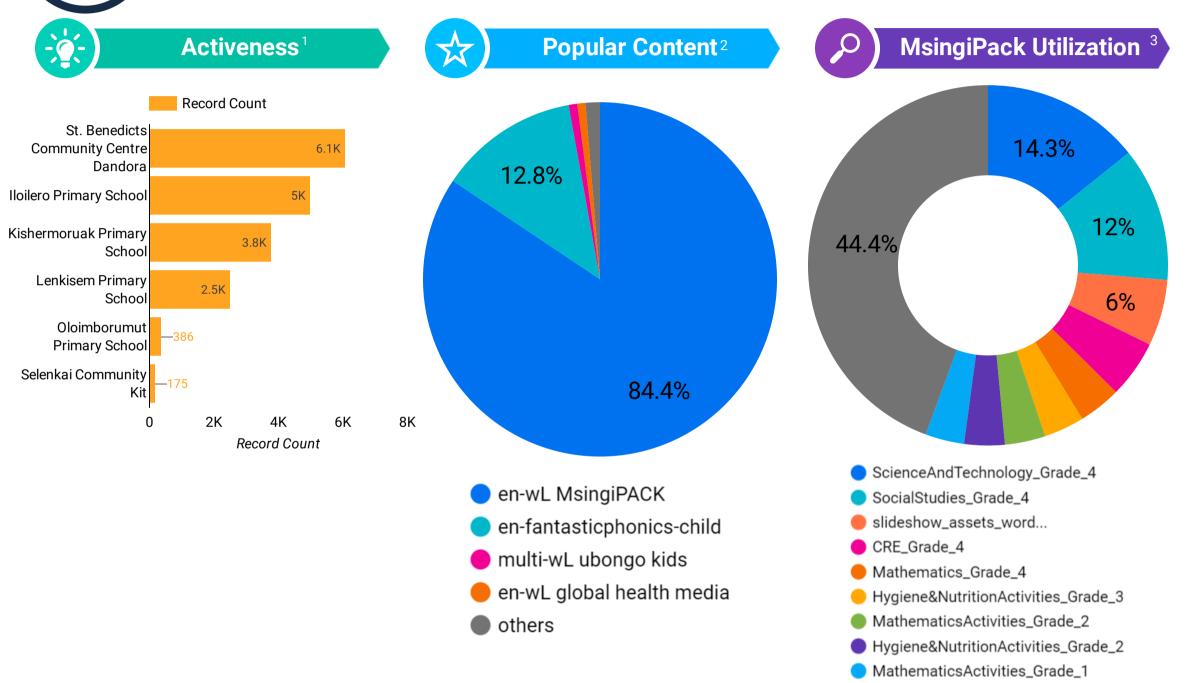

Activeness and Content Consumption

**Digital Learning Projects - Kenya** 

From March , 2021 To May, 2022

others

## Sourcing

Learn

1. Data is aggregated from the record count of all downloads and total hits (visited resources) for the total duration.

2. Data is aggregated from the record count of all modules for the total duration.

## Activeness Data

| Project                                | Record Count - | Total Hits |
|----------------------------------------|----------------|------------|
| St. Benedicts Community Centre Dandora | 6,091          | 25,324     |
| Iloilero Primary School                | 4,988          | 30,350     |
| Kishermoruak Primary School            | 3,793          | 9,352      |
| Lenkisem Primary School                | 2,500          | 10,486     |
| Oloimborumut Primary School            | 386            | 2,486      |
| Selenkai Community Kit                 | 175            | 438        |