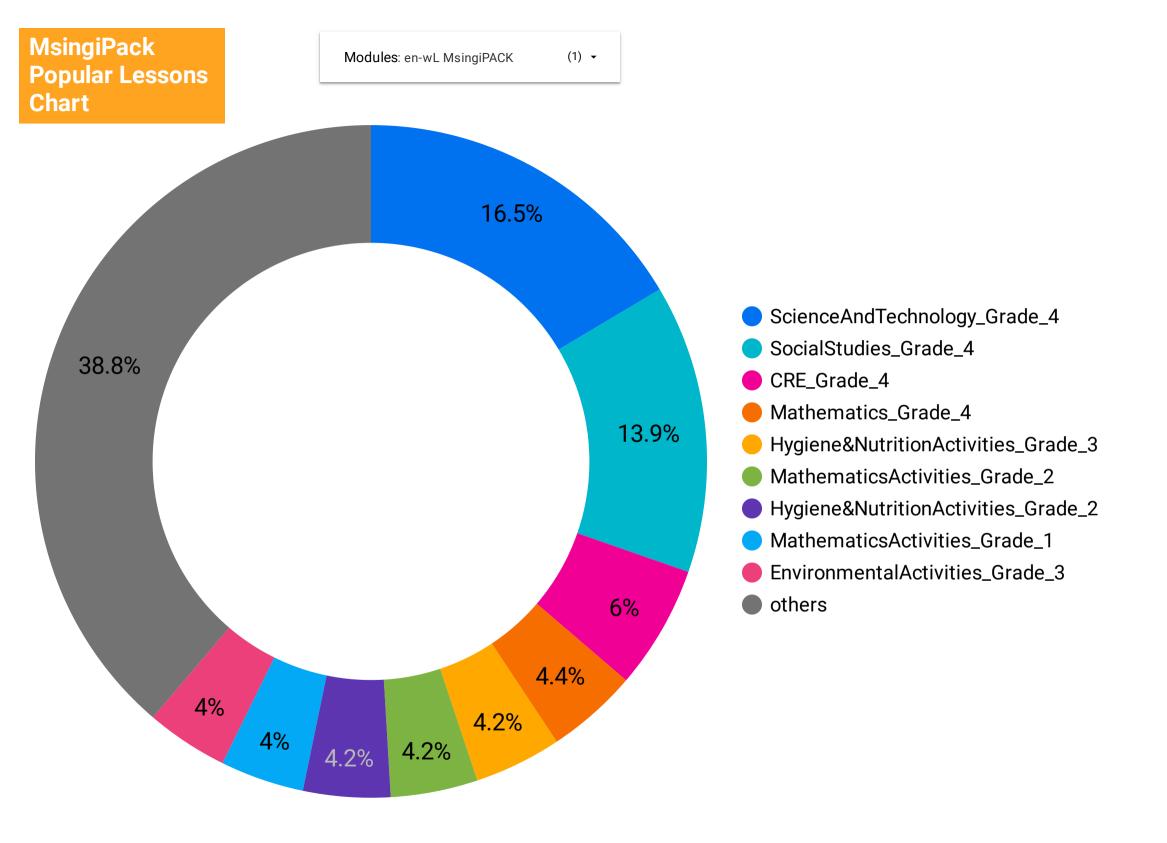

3. Data is aggregated from the record count of all topics in MsingiPack modules.

| Modules          | Topics                              | Total Hits 🔹 |
|------------------|-------------------------------------|--------------|
| en-wL MsingiPACK | ScienceAndTechnology_Grade_4        | 11,190       |
| en-wL MsingiPACK | SocialStudies_Grade_4               | 9,434        |
| en-wL MsingiPACK | CRE_Grade_4                         | 4,048        |
| en-wL MsingiPACK | Mathematics_Grade_4                 | 2,990        |
| en-wL MsingiPACK | Hygiene&NutritionActivities_Grade_3 | 2,856        |
| en-wL MsingiPACK | MathematicsActivities_Grade_2       | 2,850        |
| en-wL MsingiPACK | Hygiene&NutritionActivities_Grade_2 | 2,848        |
| en-wL MsingiPACK | MathematicsActivities_Grade_1       | 2,742        |
| en-wL MsingiPACK | EnvironmentalActivities_Grade_3     | 2,688        |
| en-wL MsingiPACK | EnglishActivities_Grade_1           | 2,440        |
| en-wL MsingiPACK | MathematicsActivities_Grade_3       | 2,318        |
| en-wL MsingiPACK | Hygiene&NutritionActivities_Grade_1 | 2,040        |
|                  | 1 - 56 ,                            | /56 < >      |