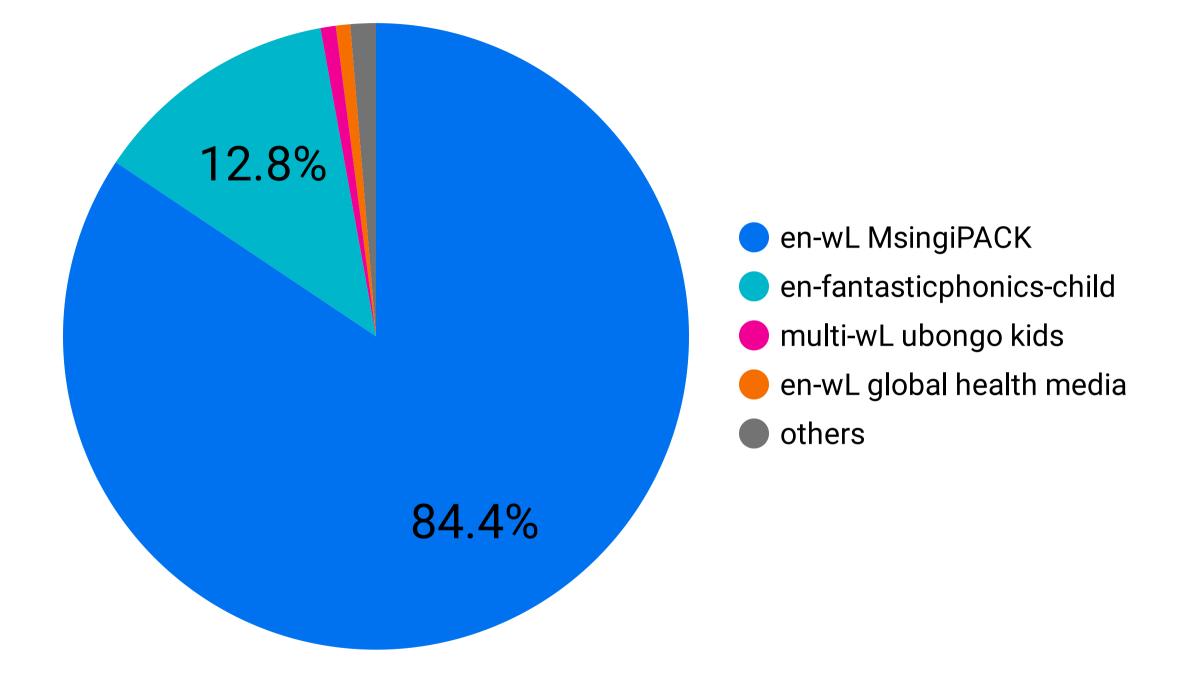

## Sourcing

Learn

1. Data is aggregated from the record count of all downloads and total hits (visited resources) for the total duration.

2. Data is aggregated from the record count of all modules for the total duration.

1-6/6 < >

| Modules                     | Record Count • |  |
|-----------------------------|----------------|--|
| en-wL MsingiPACK            | 15,132         |  |
| en-fantasticphonics-child   | 2,291          |  |
| multi-wL ubongo kids        | 141            |  |
| en-wL global health media   | 133            |  |
| en-wL iLearnabout           | 84             |  |
| en-fantasticphonics-adult   | 82             |  |
| en-blockly-games            | 19             |  |
| sw-wL Bible                 | 19             |  |
| en-radiolab                 | 9              |  |
| en-women-in-african-history | 6              |  |
| en-wlCOVID19 vaccine        | 5              |  |
| en-namibia-sample           | 5              |  |
| en-wassce                   | 4              |  |
| en-saylor                   | 3              |  |
|                             | 1-14/14 🔇 📏    |  |