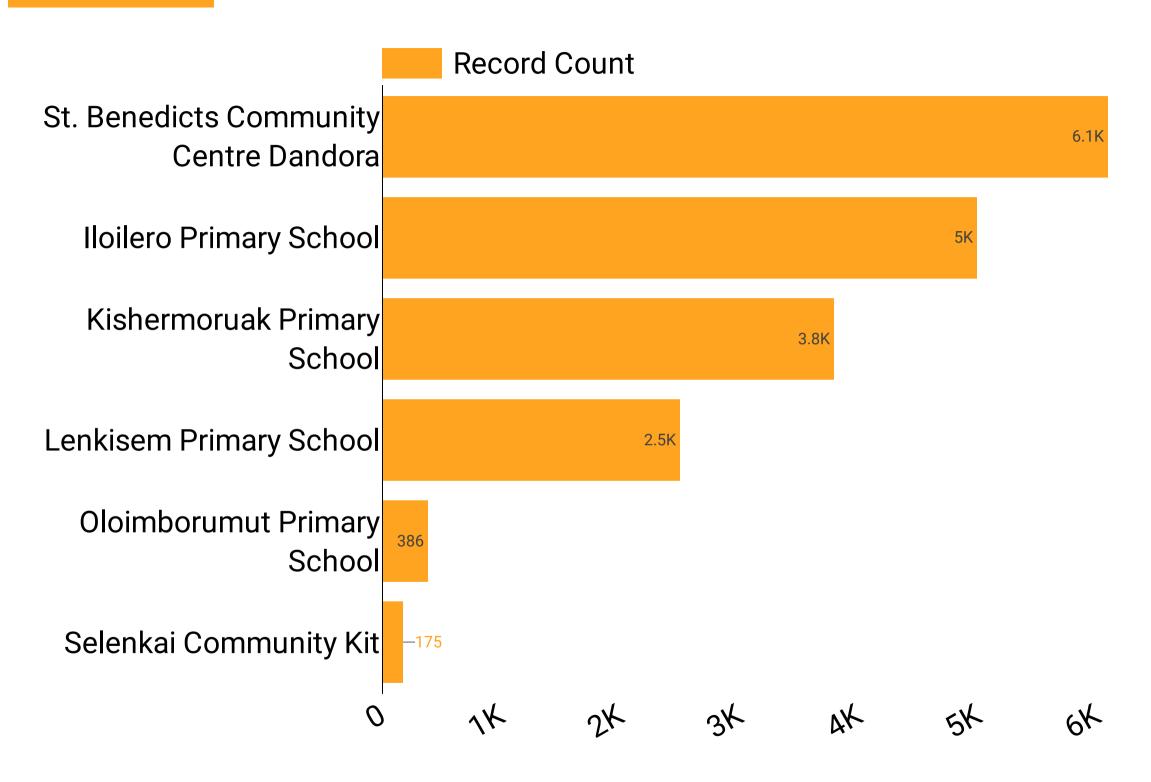

## Activeness Data

| Project                                | Record Count - | Total Hits |
|----------------------------------------|----------------|------------|
| St. Benedicts Community Centre Dandora | 6,091          | 25,324     |
| Iloilero Primary School                | 4,988          | 30,350     |
| Kishermoruak Primary School            | 3,793          | 9,352      |
| Lenkisem Primary School                | 2,500          | 10,486     |
| Oloimborumut Primary School            | 386            | 2,486      |
| Selenkai Community Kit                 | 175            | 438        |